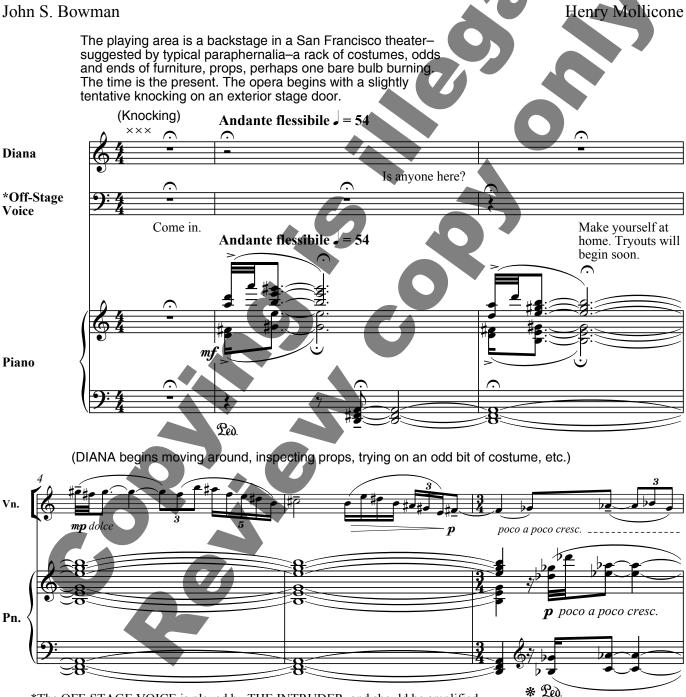

## **Emperor** Norton

a Chamber Opera in One Act for Soprano, Mezzo-Soprano, Tenor and Baritone Soli, Violin, Violoncello and Piano

John S. Bowman

\*The OFF-STAGE VOICE is played by THE INTRUDER, and should be amplified.