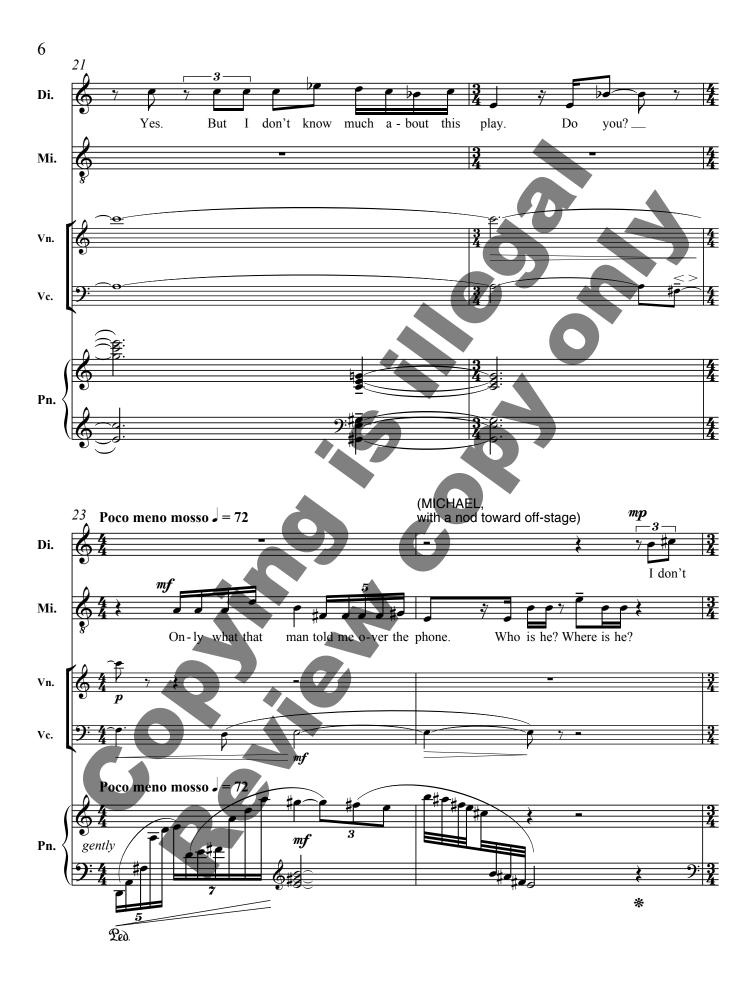

## **Emperor** Norton

a Chamber Opera in One Act for Soprano, Mezzo-Soprano, Tenor and Baritone Soli, Violin, Violoncello and Piano

John S. Bowman

\*The OFF-STAGE VOICE is played by THE INTRUDER, and should be amplified.