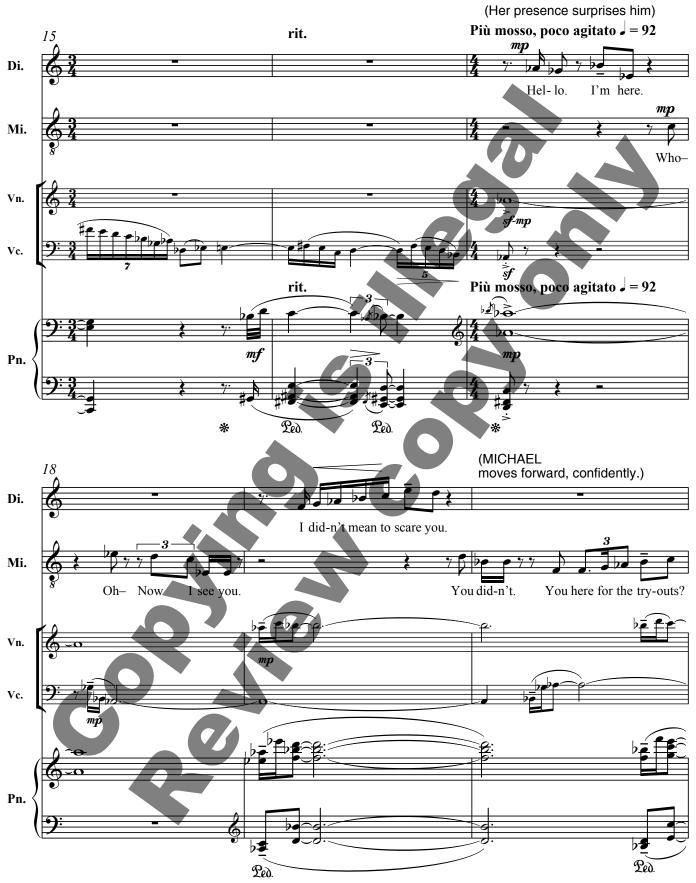

## **Emperor** Norton

a Chamber Opera in One Act for Soprano, Mezzo-Soprano, Tenor and Baritone Soli, Violin, Violoncello and Piano

John S. Bowman

\*The OFF-STAGE VOICE is played by THE INTRUDER, and should be amplified.