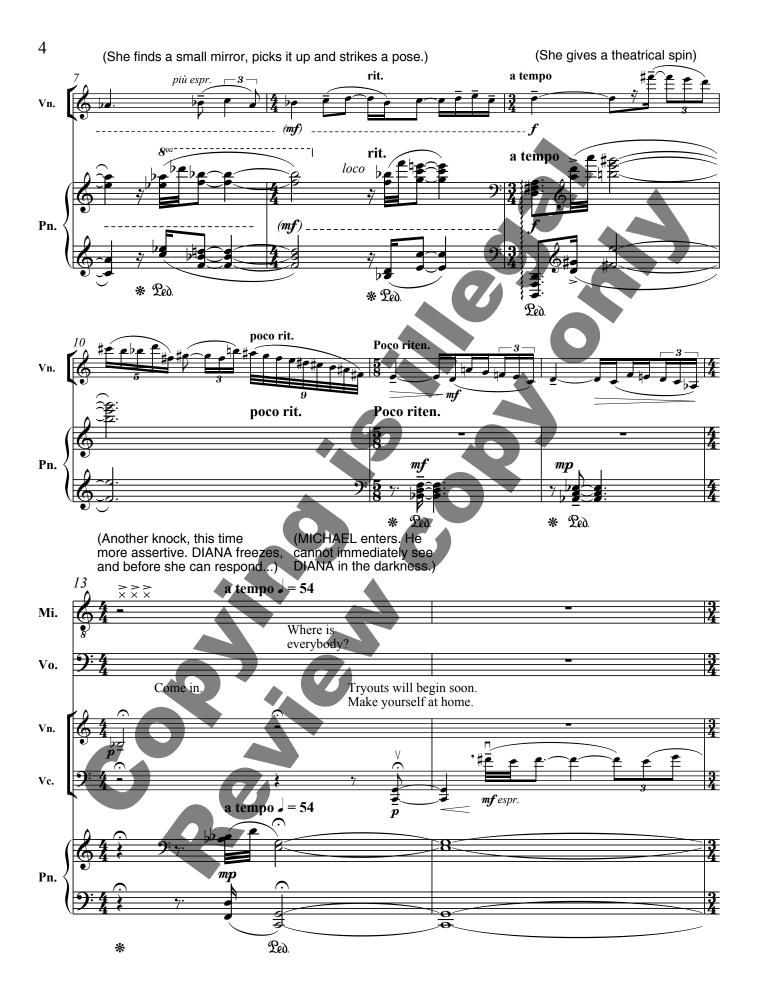

## **Emperor** Norton

a Chamber Opera in One Act for Soprano, Mezzo-Soprano, Tenor and Baritone Soli, Violin, Violoncello and Piano

John S. Bowman

\*The OFF-STAGE VOICE is played by THE INTRUDER, and should be amplified.