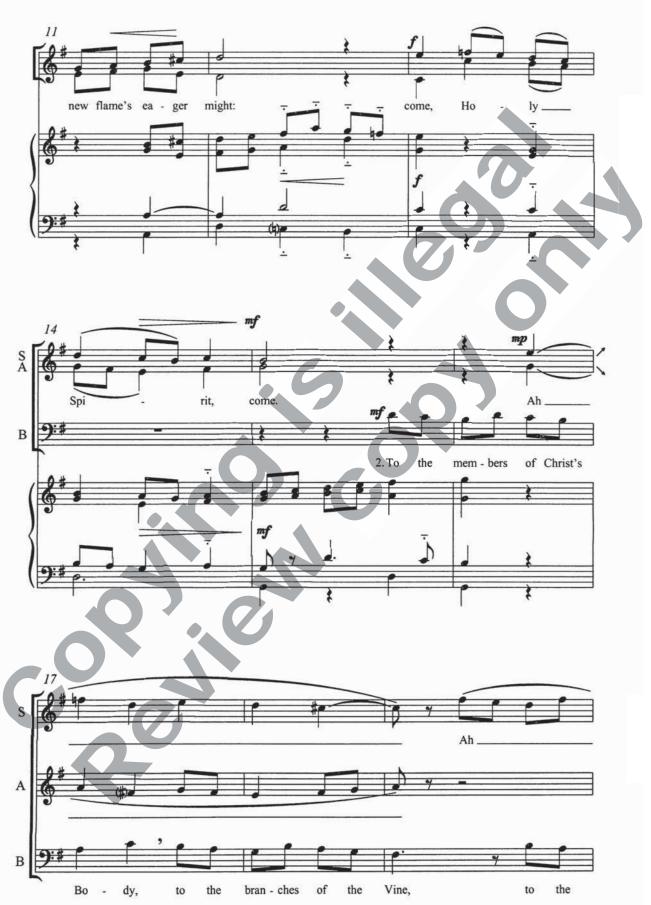

The Dove's Song Pentecost Anthem for SAB Chorus and Organ

© Copyright 1997 by E. C. Schirmer Music Company. A division of ECS Publishing, Boston, Massachusetts. All rights reserved. Made in the U.S.A. Text from LIKE THE MURMUR OF THE DOVE'S SONG, © 1982 by Hope Publishing Co., Carol Stream, IL 60188. All rights reserved. Used by permission.