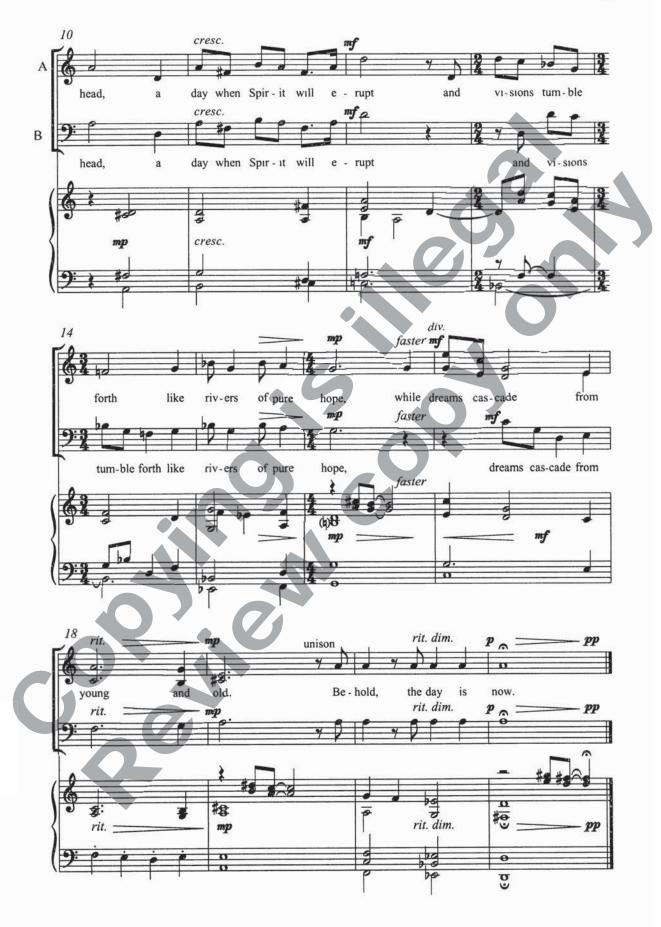

## O Breath of Life

for SAB Choir and Organ

A division of ECS Publishing, Boston, Massachusetts. All rights reserved. Made in the U.S.A.

Come, Holy Ghost Anthem for SAB Chorus and Organ

<sup>\*</sup> May be sung by the full Soprano or Tenor section.