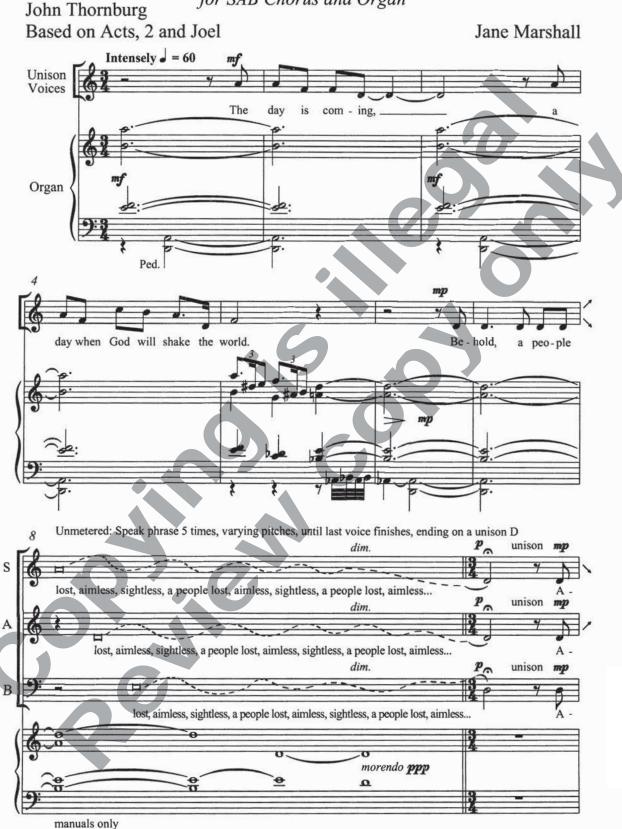

## O Breath of Life

for SAB Choir and Organ

A division of ECS Publishing, Boston, Massachusetts. All rights reserved. Made in the U.S.A.

Come, Holy Ghost Anthem for SAB Chorus and Organ

<sup>\*</sup> May be sung by the full Soprano or Tenor section.