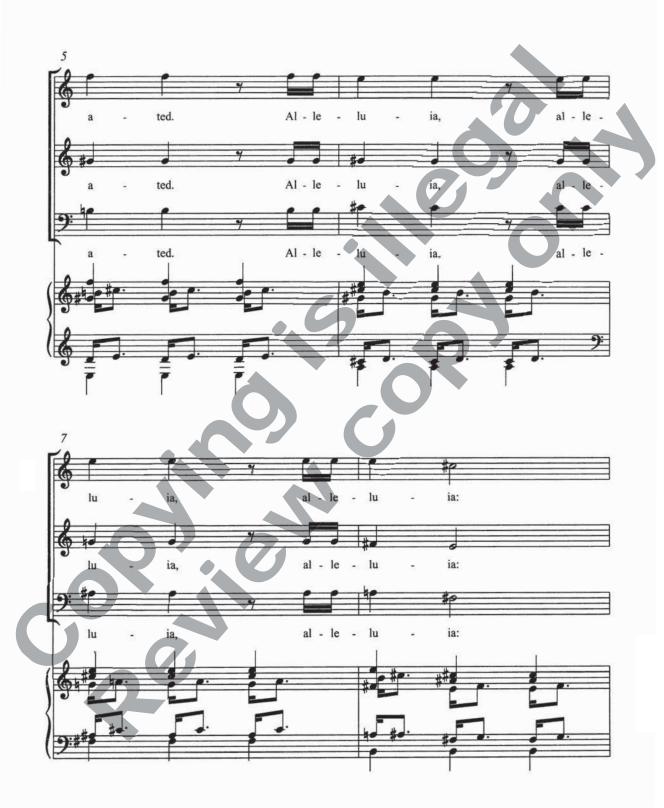

## Holy Spirit, Lord of Love

Confirmation Anthem for SAB Chorus, unaccompanied

All rights reserved. Made in the U.S.A.

Send Forth Thy Spirit

Introit for Whitsunday or General for SAB Choir and Organ

Psalm 104:30