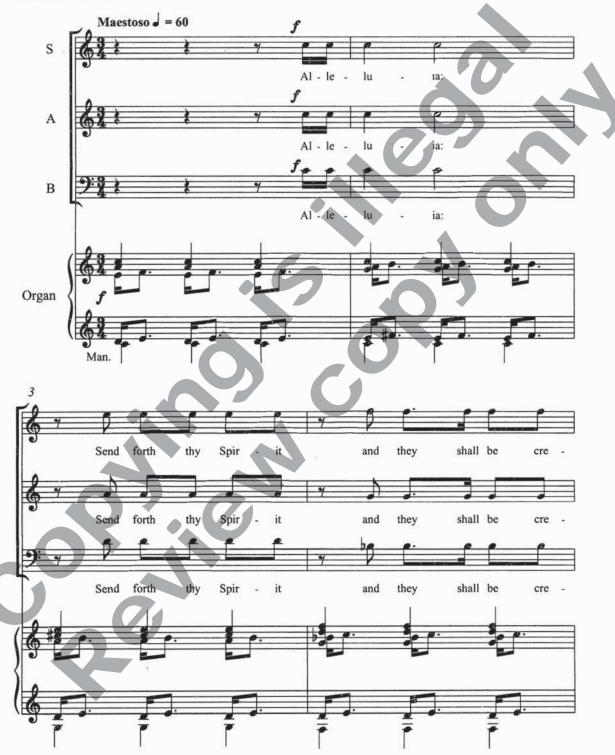

## Holy Spirit, Lord of Love

Confirmation Anthem for SAB Chorus, unaccompanied

All rights reserved. Made in the U.S.A.

Send Forth Thy Spirit

Introit for Whitsunday or General for SAB Choir and Organ

Psalm 104:30