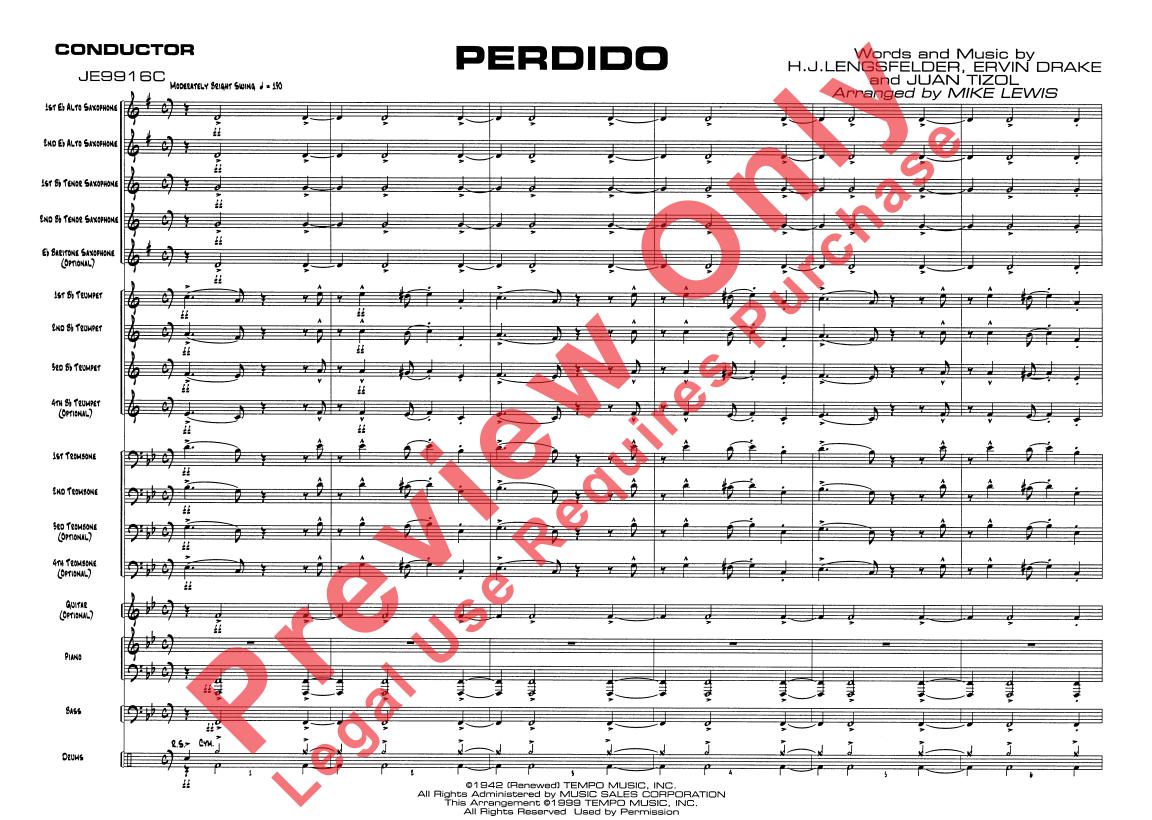

## Perdido

By H. J. LENGSFELDER, ERVIN DRAKE and JUAN TIZOL
Arranged by MIKE LEWIS

## **INSTRUMENTATION**

C Flute (Optional)

1st El- Alto Saxophone

2nd El- Alto Saxophone

1st Bl- Tenor Saxophone

2nd Bl- Tenor Saxophone

El- Baritone Saxophone (Optional)

1st Bl- Trumpet

2nd Bl- Trumpet

3rd Bl- Trumpet

4th Bb Trumpet (Optional)

1st Trombone
2nd Trombone
3rd Trombone (Optional)
4th Trombone (Optional)
Tuba (Optional)
Guitar Chords
Guitar (Optional)
Piano
Bass

Drums